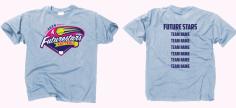

## SPIRIT WEAR! SPIRIT WEAR! SPIRIT WEAR! SPIRIT WEAR!

| ITEM                   | DESCRIPTION                                                                | PRICE |  |  |  |  |
|------------------------|----------------------------------------------------------------------------|-------|--|--|--|--|
| Α                      | COTTON T-SHIRT<br>(AVAILABLE UP TO 5X)                                     | \$20  |  |  |  |  |
| В                      | MOSITURE WICKING SPORT<br>T-SHIRT (100% POLYESTER)<br>(AVAILABLE UP TO 5X) | \$25  |  |  |  |  |
| С                      | HOODIE<br>(AVAILABLE UP TO 3X)                                             | \$50  |  |  |  |  |
| *ADD \$3 FOR 2XL       |                                                                            |       |  |  |  |  |
| *ADD \$6 FOR 3XL - 5XL |                                                                            |       |  |  |  |  |

AVAILABLE COLORS
LIGHT BLUE