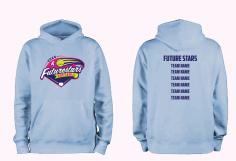

## SPIRIT WEAR! SPIRIT WEAR! SPIRIT WEAR! SPIRIT WEAR!

| ITEM                   | DESCRIPTION                                                                | PRICE |  |  |  |  |
|------------------------|----------------------------------------------------------------------------|-------|--|--|--|--|
| Α                      | COTTON T-SHIRT<br>(AVAILABLE UP TO 5X)                                     | \$20  |  |  |  |  |
| В                      | MOSITURE WICKING SPORT<br>T-SHIRT (100% POLYESTER)<br>(AVAILABLE UP TO 5X) | \$25  |  |  |  |  |
| С                      | HOODIE<br>(AVAILABLE UP TO 3X)                                             | \$50  |  |  |  |  |
| *ADD \$3 FOR 2XL       |                                                                            |       |  |  |  |  |
| *ADD \$6 FOR 3XL - 5XL |                                                                            |       |  |  |  |  |

AVAILABLE COLORS
LIGHT BLUE